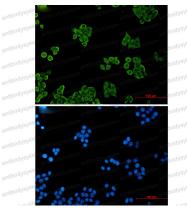

## Data Image

Immunofluorescence

Immunocytochemistry analysis of CSDE1 (green) in Hela using CSDE1 antibody, and DAPI(blue).

**Immunohistochemical** 

Immunohistochemistry analysis of paraffinembedded Human lung cancer tissue using CSDE1 antibody. High-pressure and temperature Sodium Citrate pH 6.0 was used for antigen retrieval.