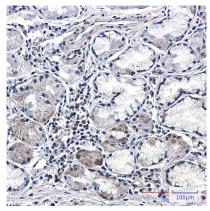

## Data Image

Immunofluorescence

Immunocytochemistry analysis of CSDE1 (green) in Hela using CSDE1 antibody, and DAPI(blue).

**Immunohistochemical** 

Immunohistochemistry analysis of paraffinembedded Human lung cancer tissue using CSDE1 antibody. High-pressure and temperature Sodium Citrate pH 6.0 was used for antigen retrieval.