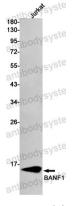

## Data Image

Western blot

Western blot analysis of BANF1 in Jurkat lysates using BANF1 antibody.