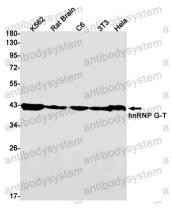

## For research use only.

Data Image

Western blot

Western blot analysis of hnRNP GT in K562, rat Brain, C6, 3T3, Hela lysates using hnRNP G T antibody.