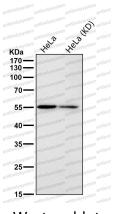

## Data Image

Western blot analysis of p60 katanin expression in HeLa cell lysate.

Western blot

All lanes use the Antibody at 1:1K dilution for 1 hour at room temperature.