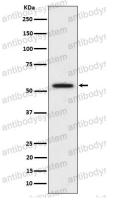

## Data Image

Western blot analysis of p60 katanin expression in HeLa cell lysate.

Western blot

All lanes use the Antibody at 1:1K dilution for 1 hour at room temperature.