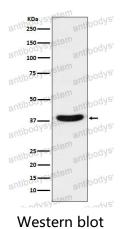

## Data Image

Western blot analysis of VPS26 expression in A431 cell lysate.

cell lysate.