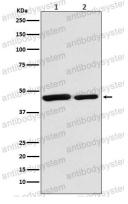

## Data Image

Western blot

Western blot analysis of Citrate synthetase expression in (1) HeLa cell lysate; (1) Mouse spleen lysate.

All lanes use the Antibody at 1:2K dilution for 1hour at room temperature.