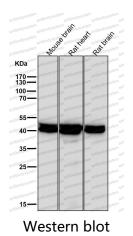

## Data Image

Western blot

Western blot analysis of Citrate synthetase expression in (1) HeLa cell lysate; (1) Mouse spleen lysate.

All lanes use the Antibody at 1:2K dilution for 1hour at room temperature.