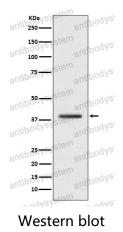

## Data Image

Western blot analysis of macroH2A.1 expression in HepG2 cell lysate.