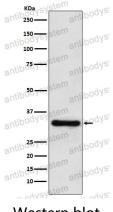

## Data Image

Western blot

Western blot analysis of PITX3 expression in U87-MG cell lysate.