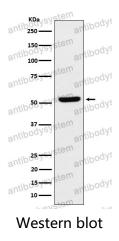

1

Clone ID R1F13

Host species Rabbit

Tested applications IHC: 1:100-1:200, WB: 1:1000-1:2000

Species reactivity Human, Mouse, Rat

Form Liquid

Storage buffer 0.01M PBS, pH 7.4, 0.05% BSA, 50% Glycerol, 0.05% Sodium azide.

Concentration 1 mg/ml

Purity >95% by SDS-PAGE.

**Clonality** Monoclonal

**Isotype** IqG

Applications IHC, WB

Target Zinc finger protein ZPR1, Zinc finger protein 259, ZNF259, ZPR1

**Purification** Protein A/G purified from cell culture supernatant.

Endotoxin level Please contact with the lab for this information.

Accession 075312

Use a manual defrost freezer and avoid repeated freeze thaw cycles. Store

Stability and Storage at 4 °C for frequent use. Store at -20 °C for twelve months from the date

of receipt.

Note For research use only.



## Data Image



Western blot analysis of ZNF259 expression in MCF7 cell lysate.