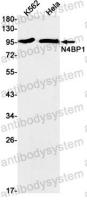

## Data Image

Western blot

Western blot analysis of N4BP1 in K562, Hela lysates using N4BP1 antibody.