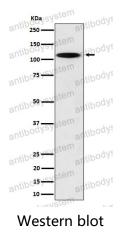

F02)

## Summary

Catalog No. RMB09002

Clone ID R1F02

Host species Rabbit

Tested applications WB: 1:1000-1:2000

Species reactivity Mouse, Rat

Form Liquid

Storage buffer 0.01M PBS, pH 7.4, 0.05% BSA, 50% Glycerol, 0.05% Sodium azide.

Concentration 1 mg/ml

Purity >95% by SDS-PAGE.

**Clonality** Monoclonal

**Isotype** IgG

**Applications** WB

Target KIAA0615, N4BP1, NEDD4-binding protein 1

**Purification** Protein A/G purified from cell culture supernatant.

Endotoxin level Please contact with the lab for this information.

**Accession** Q6A037, O75113

Use a manual defrost freezer and avoid repeated freeze thaw cycles. Store

Stability and Storage at 4 °C for frequent use. Store at -20 °C for twelve months from the date

of receipt.

Note For research use only.



## Data Image



Western blot analysis of N4BP1 expression in PC12 cell lysate.