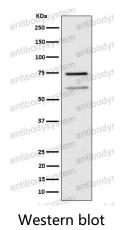

00, IHC: 1:100-1:200, WB: 1:1000-1:2000

Species reactivity Human

Form Liquid

Storage buffer 0.01M PBS, pH 7.4, 0.05% BSA, 50% Glycerol, 0.05% Sodium azide.

Concentration 1 mg/ml

**Purity** >95% by SDS-PAGE.

**Clonality** Monoclonal

**Isotype** IqG

**Applications** IF, IHC, WB

Target WD repeat-containing protein 1, Actin-interacting protein 1, WDR1, AIP1,

NORI-1

**Purification** Protein A/G purified from cell culture supernatant.

Endotoxin level Please contact with the lab for this information.

Accession 075083

Use a manual defrost freezer and avoid repeated freeze thaw cycles. Store

Stability and Storage at 4 °C for frequent use. Store at -20 °C for twelve months from the date

of receipt.



## Recombinant Proteins & Antibodies

Note

For research use only.

## Data Image



Western blot analysis of WDR1 expression in Raji cell lysate.