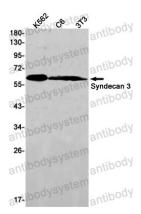

## Data Image

Western blot

Western blot analysis of Syndecan 3 in K562, C6, 3T3 lysates using Syndecan 3 antibody.