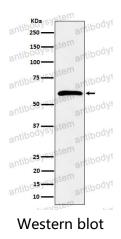

## Data Image

Western blot analysis of Syndecan 3 expression in K562 cell lysate.