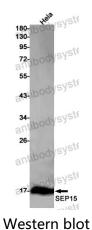

## Data Image

Western blot analysis of 44089 in Hela lysates using SEP15 antibody.