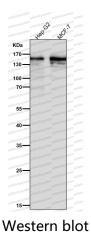

## Data Image

All lanes use the Antibody at 1:2K dilution for 1 hour at room temperature.

Western blot analysis of DIAPH1 expression in K562 cell lysate.