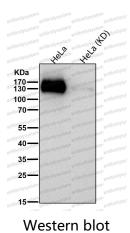

## Data Image

All lanes use the Antibody at 1:2K dilution for 1 hour at room temperature.

Western blot analysis of DIAPH1 expression in K562 cell lysate.