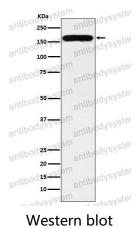

## Recombinant Proteins & Antibodies

All lanes use the Antibody at 1:1K dilution for 1 hour at room temperature.