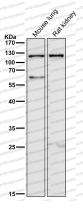

## Data Image

Western blot

All lanes use the Antibody at 1:2K dilution for 1 hour at room temperature.