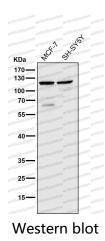

## Data Image

Western blot

All lanes use the Antibody at 1:2K dilution for 1 hour at room temperature.