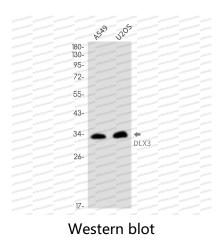

## Data Image

Western blot analysis of DLX3 in A549, U2OS lysates using DLX3 antibody.