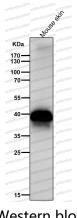

## Data Image

Western blot

Western blot

All lanes use the Antibody at 1:2K dilution for 1 hour at room temperature.

Western blot analysis of DLX3 expression in JAR cell lysate.