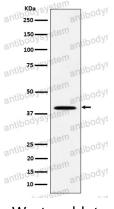

## Data Image

Western blot

Western blot

All lanes use the Antibody at 1:2K dilution for 1 hour at room temperature.

Western blot analysis of DLX3 expression in JAR cell lysate.