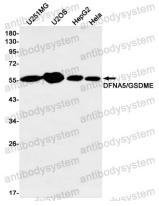

## Data Image

**Stability and Storage** 

Western blot

Western blot analysis of DFNA5/GSDME in U251MG, U2OS, HepG2, Hela lysates using GSDME antibody.