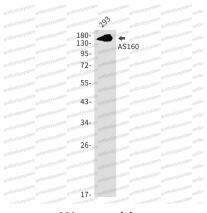

## Data Image

Western blot

Western blot analysis of AS160 in 293 lysates using AS160 antibody.