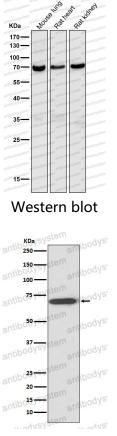

## Data Image

Western blot

All lanes use the Antibody at 1:2K dilution for 1 hour at room temperature.

Western blot analysis of Perilipin A expression in human fetal liver lysate.