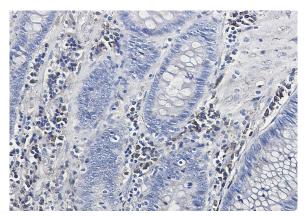

## Data Image

**Immunohistochemical** 

Immunohistochemistry analysis of paraffinembedded Human colon cancer using Calumenin antibody. High-pressure and temperature Sodium Citrate pH 6.0 was used for antigen retrieval.