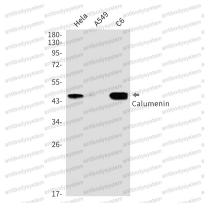

Western blot

Western blot analysis of Calumenin in Hela, A549, C6 lysates using Calumenin antibody.