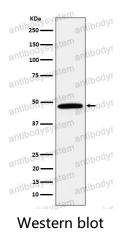

## Data Image

Western blot analysis of Calumenin expression in 293T cell lysate.