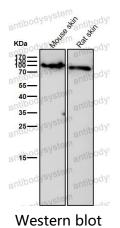

## Data Image

Western blot

Western blot analysis of alpha Actinin 4 expression in A431 cell lysate.

All lanes use the Antibody at 1:2K dilution for 1 hour at room temperature.

For research use only

Recombinant Proteins & Antibodies

All lanes use the Antibody at 1:2K dilution for 1 hour at room temperature.