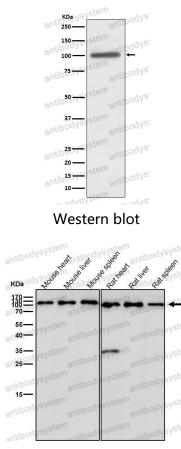

## Data Image

Western blot

Western blot analysis of alpha Actinin 4 expression in A431 cell lysate.

All lanes use the Antibody at 1:2K dilution for 1 hour at room temperature.

For research use only

Recombinant Proteins & Antibodies

All lanes use the Antibody at 1:2K dilution for 1 hour at room temperature.