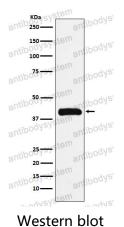

sted applications FCM: 1:20-1:100, IF: 1:50-1:200, IHC: 1:100-1:200, IP: 1:20-1:50, WB: 1:1000-

1:2000

Species reactivity Human, Mouse, Rat

Form Liquid

Storage buffer 0.01M PBS, pH 7.4, 0.05% BSA, 50% Glycerol, 0.05% Sodium azide.

Concentration 1 mg/ml

Purity >95% by SDS-PAGE.

**Clonality** Monoclonal

**Isotype** IqG

**Applications** FCM, IF, IHC, IP, WB

Target Mitotic checkpoint protein BUB3, BUB3

**Purification** Protein A/G purified from cell culture supernatant.

Endotoxin level Please contact with the lab for this information.

Accession O43684

Use a manual defrost freezer and avoid repeated freeze thaw cycles. Store

Stability and Storage at 4 °C for frequent use. Store at -20 °C for twelve months from the date

of receipt.



Note

For research use only.

## Data Image



Western blot analysis of Bub3 expression in Jurkat

cell lysate.