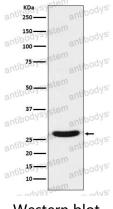

## Data Image

**Stability and Storage** 

Western blot

Western blot analysis of TCF21 expression in 293 cell lysate.