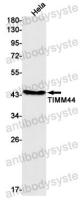

## Data Image

Immunofluorescence

Immunocytochemistry analysis of TIMM44(green) in Hela using TIMM44 antibody, and DAPI(blue)

Western blot

Western blot analysis of TIMM44 in Hela lysates using TIMM44 antibody.