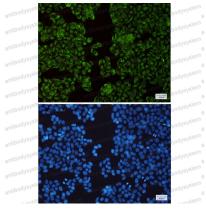

## Data Image

Immunofluorescence

Immunocytochemistry analysis of TIMM44(green) in Hela using TIMM44 antibody, and DAPI(blue)

Western blot

Western blot analysis of TIMM44 in Hela lysates using TIMM44 antibody.