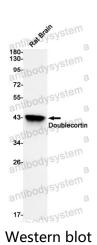

## Data Image

Western blot analysis of Doublecortin in rat Brain lysates using Doublecortin antibody.