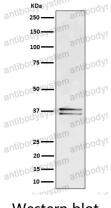

## Data Image

Western blot

Western blot analysis of LAT expression in Jurkat cell lysate.