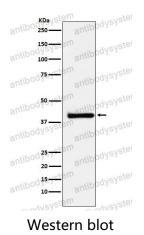

Host species Rabbit

Tested applications FCM: 1:20-1:100, WB: 1:1000-1:2000

Species reactivity Human, Mouse, Rat

Form Liquid

Storage buffer 0.01M PBS, pH 7.4, 0.05% BSA, 50% Glycerol, 0.05% Sodium azide.

Concentration 1 mg/ml

Purity >95% by SDS-PAGE.

**Clonality** Monoclonal

**Isotype** IgG

**Applications** FCM, WB

Target XRCC3, DNA repair protein XRCC3, X-ray repair cross-complementing

protein 3

**Purification** Protein A/G purified from cell culture supernatant.

Endotoxin level Please contact with the lab for this information.

Accession O43542

Use a manual defrost freezer and avoid repeated freeze thaw cycles. Store

Stability and Storage at 4 °C for frequent use. Store at -20 °C for twelve months from the date

of receipt.



Note

For research use only.

## Data Image



Western blot analysis of XRCC3 expression in HeLa cell lysate.