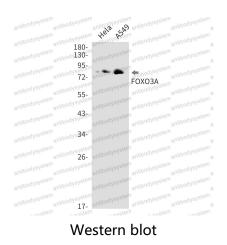

## Data Image

Western blot analysis of FOXO3A in Hela, A549 lysates using FOXO3 antibody.