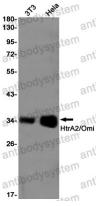

## Data Image

**Stability and Storage** 

Western blot

Western blot analysis of HtrA2/Omi in 3T3, Hela lysates using HtrA2 antibody.