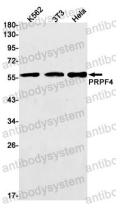

## Data Image

Western blot

Western blot analysis of PRPF4 in K562, 3T3, Hela lysates using PRPF4 antibody.