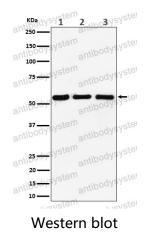

## Data Image

Western blot analysis of PRPF4 expression in (1) Raji cell lysate; (2) RAW 264.7 cell lysate; (3) C6 cell lysate.