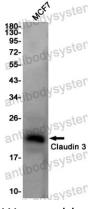

## Data Image

**Stability and Storage** 

Western blot

Western blot analysis of Claudin 3 in MCF-7 lysates using Claudin 3 antibody.