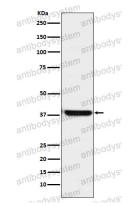

## Data Image

All lanes use the Antibody at 1:2K dilution for 1 hour at room temperature.

All lanes use the Antibody at 1:2K dilution for 1 hour at room temperature.

Western blot analysis of OGG1 expression in HepG2 cell lysate.

Western blot