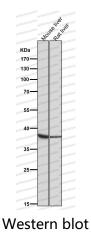

## Data Image

All lanes use the Antibody at 1:2K dilution for 1 hour at room temperature.

All lanes use the Antibody at 1:2K dilution for 1 hour at room temperature.

Western blot analysis of OGG1 expression in HepG2 cell lysate.