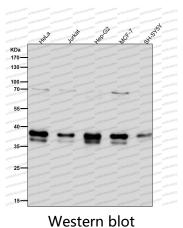

## Data Image

All lanes use the Antibody at 1:2K dilution for 1 hour at room temperature.

All lanes use the Antibody at 1:2K dilution for 1 hour at room temperature.

Western blot analysis of OGG1 expression in HepG2 cell lysate.