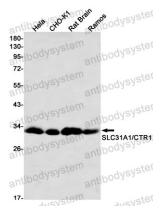

## Data Image

Western blot analysis of SLC31A1/CTR1 in mouse intestines lysates using SLC31A1 antibody.

Western blot

Western blot

Western blot analysis of SLC31A1/CTR1 in Hela, CHO-K1, rat Brain, Ramos lysates using SLC31A1/CTR1 antibody.