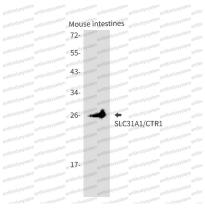

## Data Image

Western blot analysis of SLC31A1/CTR1 in mouse intestines lysates using SLC31A1 antibody.

Western blot

Western blot

Western blot analysis of SLC31A1/CTR1 in Hela, CHO-K1, rat Brain, Ramos lysates using SLC31A1/CTR1 antibody.