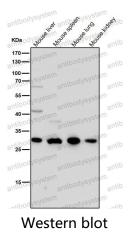

## Data Image

All lanes use the Antibody at 1:2K dilution for 1 hour at room temperature.

All lanes use the Antibody at 1:2K dilution for 1 hour at room temperature.