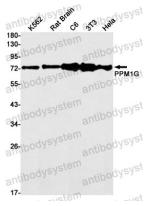

## Data Image

**Stability and Storage** 

Western blot

Western blot analysis of PPM1G in K562, rat Brain, C6, 3T3, Hela lysates using PPM1G antibody.