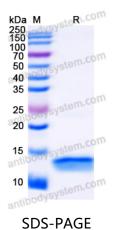

|



## 🍸 AntibodySystem

## Recombinant Proteins & Antibodies

| Species  | Homo sapiens (Human)                                                                                                                                        |
|----------|-------------------------------------------------------------------------------------------------------------------------------------------------------------|
| Shipping | In general, proteins are provided as lyophilized powder/frozen liquid.<br>They are shipped out with dry ice/blue ice unless customers require<br>otherwise. |
| Note     | For research use only.                                                                                                                                      |

## Data Image







SDS PAGE for recombinant Human ENO1 protein