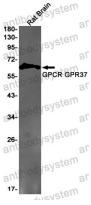

## Data Image

**Stability and Storage** 

Western blot

Western blot analysis of GPCR GPR37 in rat Brain lysates using GPR37 antibody.