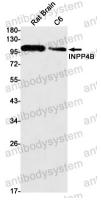

## Data Image

Western blot analysis of INPP4B in Hacat lysates using INPP4B antibody.

Western blot

Western blot analysis of INPP4B in rat Brain, C6 lysates using INPP4B antibody.

Western blot