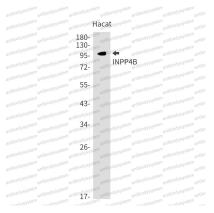

## Data Image

Western blot analysis of INPP4B in Hacat lysates using INPP4B antibody.

Western blot

Western blot analysis of INPP4B in rat Brain, C6 lysates using INPP4B antibody.

Western blot