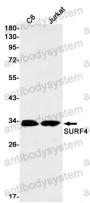

Western blot

Western blot

Western blot analysis of SURF4 in C6, Jurkat lysates using SURF4 antibody.