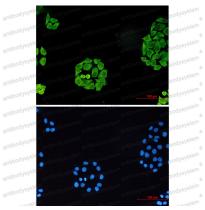

## Data Image

Immunofluorescence

Immunocytochemistry analysis of SURF4 (green) in Hela using SURF4 antibody, and DAPI(blue)

Western blot analysis of SURF4 in 3T3, C2C12 lysates using Surfeit Locus Protein 4 antibody.