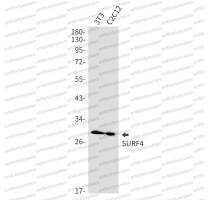

## Data Image

Immunofluorescence

Immunocytochemistry analysis of SURF4 (green) in Hela using SURF4 antibody, and DAPI(blue)

Western blot analysis of SURF4 in 3T3, C2C12 lysates using Surfeit Locus Protein 4 antibody.