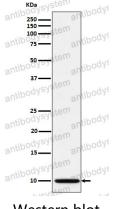

## Data Image

**Stability and Storage** 

Western blot

Western blot analysis of NDUFA1 expression in A673 cell lysate.