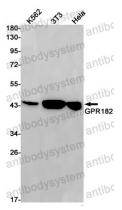

## Data Image

Western blot

Western blot analysis of GPR182 in K562, C6, 3T3, Hela lysates using GPR182 antibody.