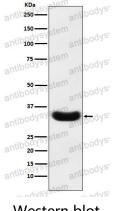

## Data Image

**Stability and Storage** 

Western blot

Western blot analysis of Scramblase 1 expression in A431 cell lysate.