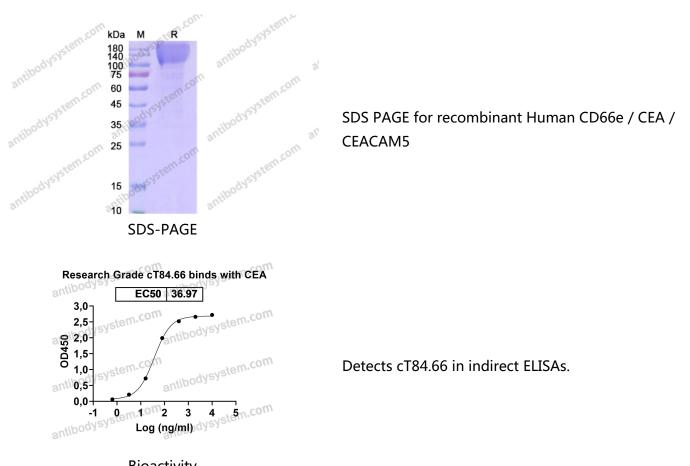

s.                                |



# 🍸 AntibodySystem

#### Recombinant Proteins & Antibodies

| Species  | Homo sapiens (Human)                                                                                                                                        |
|----------|-------------------------------------------------------------------------------------------------------------------------------------------------------------|
| Shipping | In general, proteins are provided as lyophilized powder/frozen liquid.<br>They are shipped out with dry ice/blue ice unless customers require<br>otherwise. |
| Note     | For research use only.                                                                                                                                      |

### Data Image



Bioactivity

 $\mathbf{\nabla}$