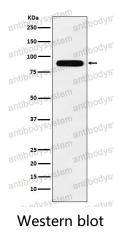

Host species Rabbit

**Tested applications** FCM: 1:20-1:100, IP: 1:20-1:50, WB: 1:1000-1:2000

Species reactivity Human, Mouse, Rat

Form Liquid

Storage buffer 0.01M PBS, pH 7.4, 0.05% BSA, 50% Glycerol, 0.05% Sodium azide.

Concentration 1 mg/ml

Purity >95% by SDS-PAGE.

**Clonality** Monoclonal

**Isotype** IqG

**Applications** FCM, IP, WB

Target TBX3, T-box transcription factor TBX3, T-box protein 3

**Purification** Protein A/G purified from cell culture supernatant.

Endotoxin level Please contact with the lab for this information.

Accession O15119

Use a manual defrost freezer and avoid repeated freeze thaw cycles. Store

Stability and Storage at 4 °C for frequent use. Store at -20 °C for twelve months from the date

of receipt.

Note For research use only.



## Data Image



Western blot analysis of Tbx3 expression in MCF7 cell lysate.