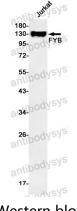

## Data Image

**Stability and Storage** 

Western blot

Western blot analysis of FYB in Jurkat lysates using FYB antibody.